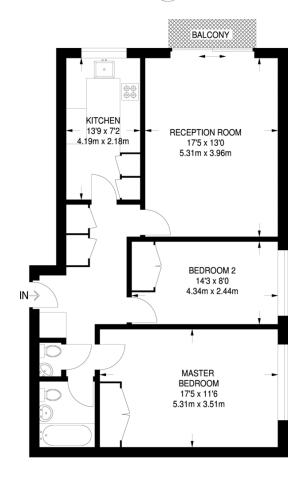

FIRST FLOOR 834 SQ FT / 77.5 SQ M

Agents Note: Whilst every care has been taken to prepare these sales particulars, they are for guidance purposes only. All measurements are approximate are for general guidance purposes only and whilst every care has been taken to ensure their accuracy, they should not be relied upon and potential buyers are advised to recheck the measurements.