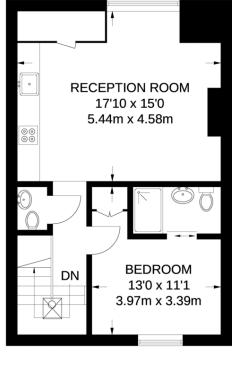

FIRST FLOOR 63 SQ FT / 5.9 SQ M SECOND FLOOR 497 SQ FT / 46.2 SQ M

## **APPROXIMATE GROSS INTERNAL AREA**

Agents Note: Whilst every care has been taken to prepare these sales particulars, they are for guidance purposes only. All measurements are approximate are for general guidance purposes only and whilst every care has been taken to ensure their accuracy, they should not be relied upon and potential buyers are advised to recheck the measurements.