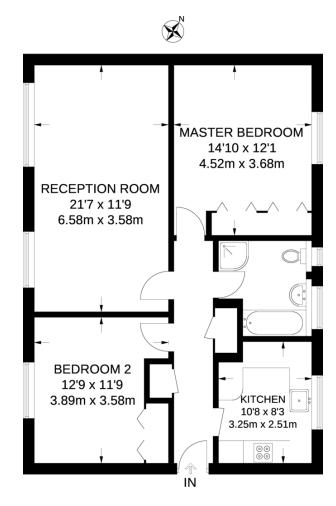

UXBRIDGE ROAD, KINGSTON UPON THAMES, KT1 GUIDE PRICE £565,000

Recently refurbished to a high standard this wonderful two bedroom Raised ground floor flat offers well presented living space benefiting from large reception room and stylish kitchen.

## **GROUND FLOOR**

APPROXIMATE GROSS INTERNAL AREA 856 SQ FT / 79.5 SQ M

Agents Note: Whilst every care has been taken to prepare these sales particulars, they are for guidance purposes only. All measurements are approximate are for general guidance purposes only and whilst every care has been taken to ensure their accuracy, they should not be relied upon and potential buyers are advised to recheck the measurements.