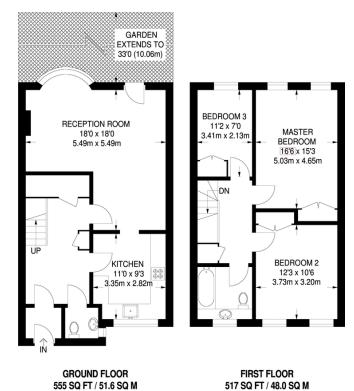

## APPROXIMATE GROSS INTERNAL AREA 1072 SQ FT / 99.6 SQ M

Agents Note: Whilst every care has been taken to prepare these sales particulars, they are for guidance purposes only. All measurements are approximate are for general guidance purposes only and whilst every care has been taken to ensure their accuracy, they should not be relied upon and potential buyers are advised to recheck the measurements.